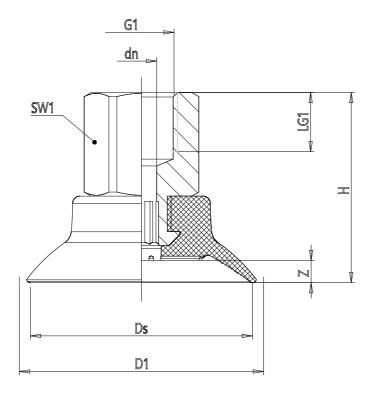

## DIMENSIONS

| G1          | 1/8         |
|-------------|-------------|
| D1 (mm)     | 33.3        |
| DN (mm)     | 4.1         |
| DS (mm)     | 30.0        |
| H (mm)      | 25.7        |
| LG1 (mm)    | 8.0         |
| SW1 (mm)    | 14          |
| Z (mm)      | 3.0         |
| Suction pad | VSCF 0300*  |
| Nipple      | NPS-G-1/8-F |