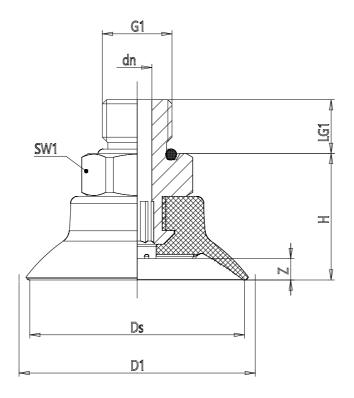

## DIMENSIONS

| G1          | 1/8         |
|-------------|-------------|
| D1 (mm)     | 33.3        |
| DN (mm)     | 4.1         |
| DS (mm)     | 30.0        |
| H (mm)      | 17.7        |
| LG1 (mm)    | 7.5         |
| SW1 (mm)    | 14          |
| Z (mm)      | 3.0         |
| Suction pad | VSCF 0300*  |
| Nipple      | NPS-G-1/8-M |