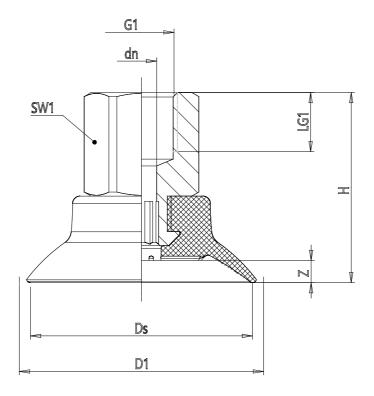

## **DIMENSIONS**

| G1          | 1/8         |
|-------------|-------------|
| D1 (mm)     | 39.2        |
| DN (mm)     | 6.1         |
| DS (mm)     | 35.0        |
| H (mm)      | 28.9        |
| LG1 (mm)    | 8.0         |
| SW1 (mm)    | 17          |
| Z (mm)      | 3.5         |
| Suction pad | VSCF 0350*  |
| Nipple      | NPS-F-1/8-F |