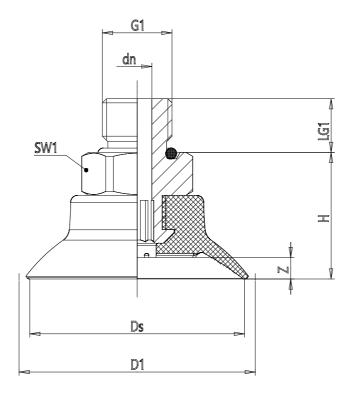

## **DIMENSIONS**

| G1          | 1/8         |
|-------------|-------------|
| D1 (mm)     | 39.2        |
| DN (mm)     | 4.1         |
| DS (mm)     | 35.0        |
| H (mm)      | 22.1        |
| LG1 (mm)    | 7.5         |
| SW1 (mm)    | 17          |
| Z (mm)      | 3.5         |
| Suction pad | VSCF 0350*  |
| Nipple      | NPS-E-1/8-M |