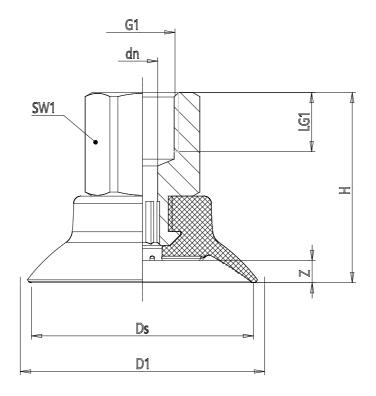

## DIMENSIONS

| G1          | 1/8         |
|-------------|-------------|
| D1 (mm)     | 39.2        |
| DN (mm)     | 6.1         |
| DS (mm)     | 35.0        |
| H (mm)      | 28.9        |
| LG1 (mm)    | 8.0         |
| SW1 (mm)    | 17          |
| Z (mm)      | 3.5         |
| Suction pad | VSCF 0350*  |
| Nipple      | NPS-F-1/8-F |