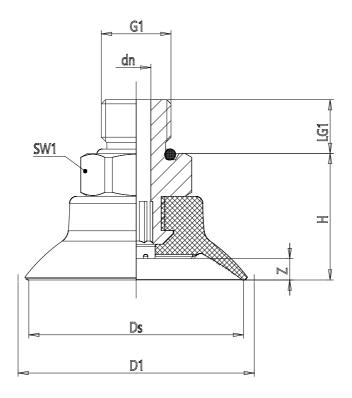

## DIMENSIONS

| G1          | 1/8         |
|-------------|-------------|
| D1 (mm)     | 39.2        |
| DN (mm)     | 4.1         |
| DS (mm)     | 35.0        |
| H (mm)      | 22.1        |
| LG1 (mm)    | 7.5         |
| SW1 (mm)    | 17          |
| Z (mm)      | 3.5         |
| Suction pad | VSCF 0350*  |
| Nipple      | NPS-E-1/8-M |