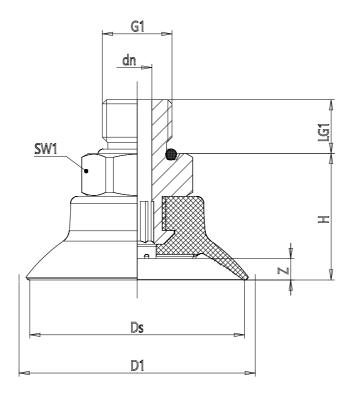

## DIMENSIONS

| G1          | 1/8         |
|-------------|-------------|
| D1 (mm)     | 44.0        |
| DN (mm)     | 4.1         |
| DS (mm)     | 40.0        |
| H (mm)      | 23.2        |
| LG1 (mm)    | 7.5         |
| SW1 (mm)    | 17          |
| Z (mm)      | 4.0         |
| Suction pad | VSCF 0400*  |
| Nipple      | NPS-E-1/8-M |