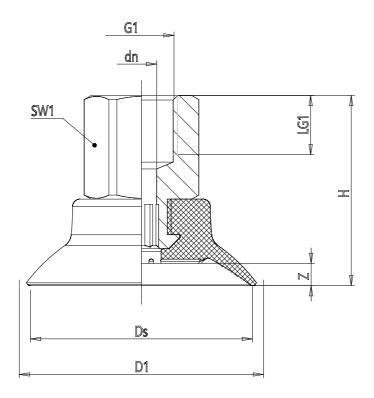

## DIMENSIONS

| G1          | 1/8         |
|-------------|-------------|
| D1 (mm)     | 44.0        |
| DN (mm)     | 6.1         |
| DS (mm)     | 40.0        |
| H (mm)      | 30.0        |
| LG1 (mm)    | 8.0         |
| SW1 (mm)    | 17          |
| Z (mm)      | 4.0         |
| Suction pad | VSCF 0400*  |
| Nipple      | NPS-F-1/8-F |