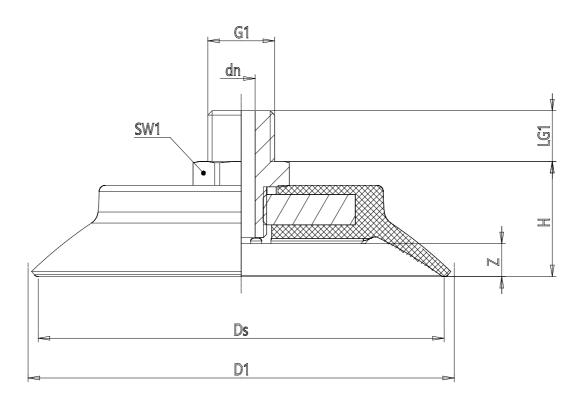

## **DIMENSIONS**

| G1          | 1/8         |
|-------------|-------------|
| D1 (mm)     | 54.3        |
| DN (mm)     | 4.1         |
| DS (mm)     | 50.0        |
| H (mm)      | 24.2        |
| LG1 (mm)    | 7.5         |
| SW1 (mm)    | 17          |
| Z (mm)      | 5.0         |
| Suction pad | VSCF 0500*  |
| Nipple      | NPS-E-1/8-M |