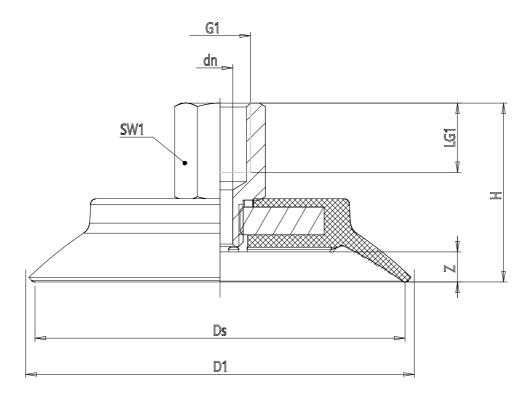

## DIMENSIONS

| G1          | 1/8         |
|-------------|-------------|
| D1 (mm)     | 54.3        |
| DN (mm)     | 6.1         |
| DS (mm)     | 50.0        |
| H (mm)      | 31.0        |
| LG1 (mm)    | 8.0         |
| SW1 (mm)    | 17          |
| Z (mm)      | 5.0         |
| Suction pad | VSCF 0500*  |
| Nipple      | NPS-F-1/8-F |