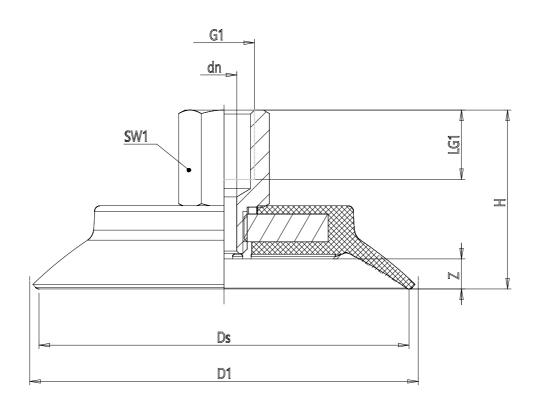

## DIMENSIONS

| G1          | 1/4         |
|-------------|-------------|
| D1 (mm)     | 66.4        |
| DN (mm)     | 5.1         |
| DS (mm)     | 60.0        |
| H (mm)      | 33.9        |
| LG1 (mm)    | 12.0        |
| SW1 (mm)    | 17          |
| Z (mm)      | 5.5         |
| Suction pad | VSCF 0600*  |
| Nipple      | NPV-N-1/4-F |