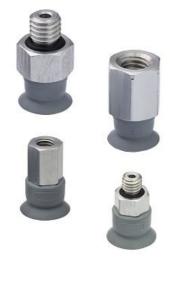

## Series VSCF round flat suction pad - Serie VSCF

Product code: VSCF-0600N-1/4F

Datasheet creation date: 10/03/2025 12:20

Check the most updated document online 🖄 <u>click here</u>

## Series VSCF round flat suction pad - Serie VSCF

Product code: VSCF-0600N-1/4F