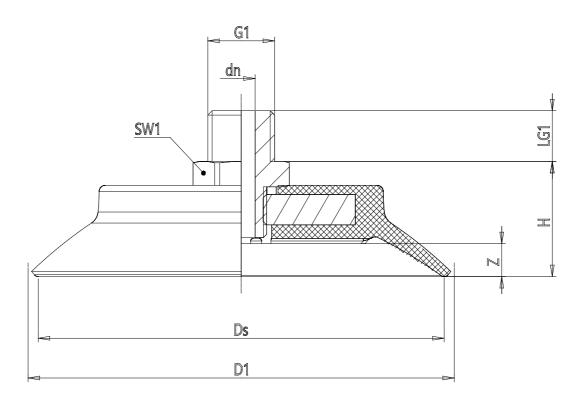

## **DIMENSIONS**

| G1          | 1/4         |
|-------------|-------------|
| D1 (mm)     | 66.4        |
| DN (mm)     | 5.1         |
| DS (mm)     | 60.0        |
| H (mm)      | 22.0        |
| LG1 (mm)    | 10.0        |
| SW1 (mm)    | 17          |
| Z (mm)      | 5.5         |
| Suction pad | VSCF 0600*  |
| Nipple      | NPV-N-1/4-M |