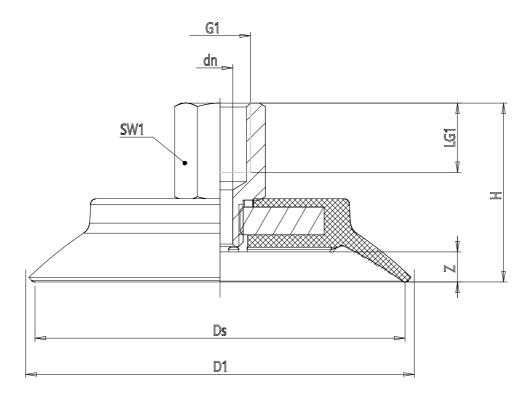

## DIMENSIONS

| G1          | 1/4         |
|-------------|-------------|
| D1 (mm)     | 66.4        |
| DN (mm)     | 5.1         |
| DS (mm)     | 60.0        |
| H (mm)      | 33.9        |
| LG1 (mm)    | 12.0        |
| SW1 (mm)    | 17          |
| Z (mm)      | 5.5         |
| Suction pad | VSCF 0600*  |
| Nipple      | NPV-N-1/4-F |