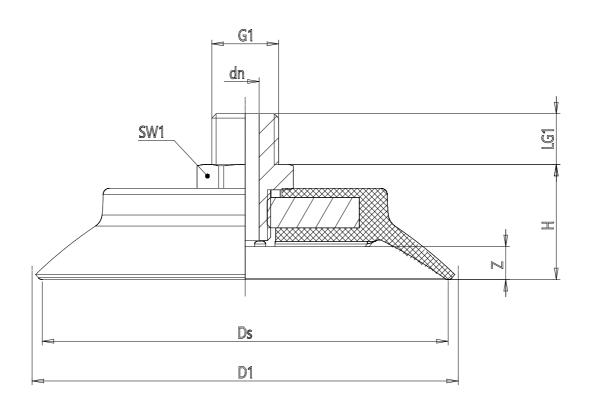

## DIMENSIONS

| G1          | 1/4         |
|-------------|-------------|
| D1 (mm)     | 66.4        |
| DN (mm)     | 5.1         |
| DS (mm)     | 60.0        |
| H (mm)      | 22.0        |
| LG1 (mm)    | 10.0        |
| SW1 (mm)    | 17          |
| Z (mm)      | 5.5         |
| Suction pad | VSCF 0600*  |
| Nipple      | NPV-N-1/4-M |