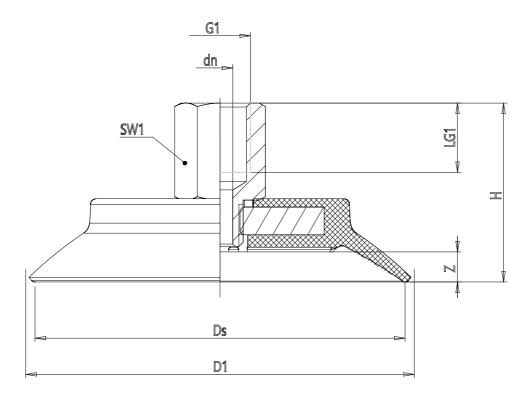

## DIMENSIONS

| G1          | 1/4         |
|-------------|-------------|
| D1 (mm)     | 77.2        |
| DN (mm)     | 5.1         |
| DS (mm)     | 70.0        |
| H (mm)      | 34.4        |
| LG1 (mm)    | 12.0        |
| SW1 (mm)    | 17          |
| Z (mm)      | 6.0         |
| Suction pad | VSCF 0700*  |
| Nipple      | NPV-N-1/4-F |