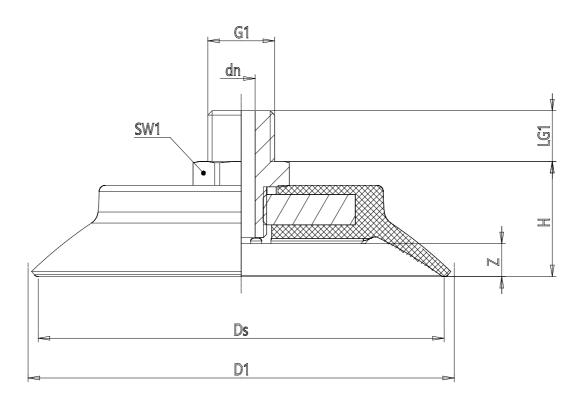

## DIMENSIONS

| G1          | 1/4         |
|-------------|-------------|
| D1 (mm)     | 77.2        |
| DN (mm)     | 5.1         |
| DS (mm)     | 70.0        |
| H (mm)      | 22.5        |
| LG1 (mm)    | 10.0        |
| SW1 (mm)    | 17          |
| Z (mm)      | 6.0         |
| Suction pad | VSCF 0700*  |
| Nipple      | NPV-N-1/4-M |