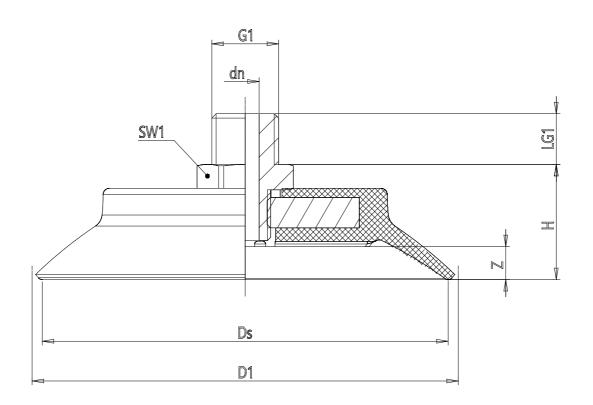

## DIMENSIONS

| G1          | 1/4         |
|-------------|-------------|
| D1 (mm)     | 87.1        |
| DN (mm)     | 5.1         |
| DS (mm)     | 80.0        |
| H (mm)      | 23.0        |
| LG1 (mm)    | 10.0        |
| SW1 (mm)    | 17          |
| Z (mm)      | 6.5         |
| Suction pad | VSCF 0800*  |
| Nipple      | NPV-N-1/4-M |