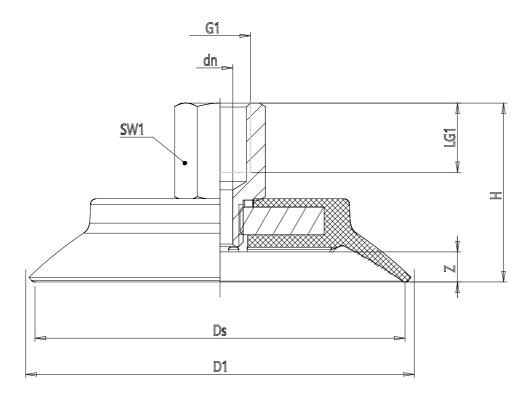

## DIMENSIONS

| G1          | 1/4         |
|-------------|-------------|
| D1 (mm)     | 87.1        |
| DN (mm)     | 5.1         |
| DS (mm)     | 80.0        |
| H (mm)      | 34.9        |
| LG1 (mm)    | 12.0        |
| SW1 (mm)    | 17          |
| Z (mm)      | 6.5         |
| Suction pad | VSCF 0800*  |
| Nipple      | NPV-N-1/4-F |