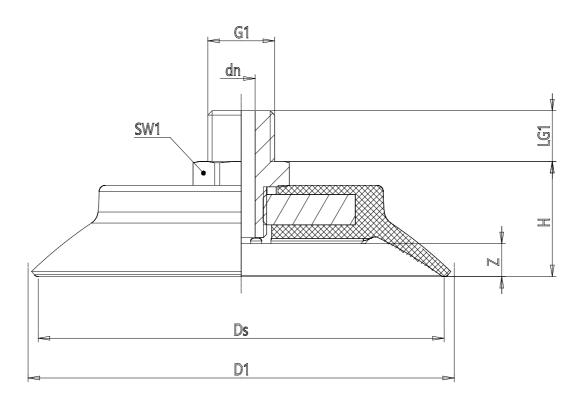

## **DIMENSIONS**

| G1          | 1/4         |
|-------------|-------------|
| D1 (mm)     | 87.1        |
| DN (mm)     | 5.1         |
| DS (mm)     | 80.0        |
| H (mm)      | 23.0        |
| LG1 (mm)    | 10.0        |
| SW1 (mm)    | 17          |
| Z (mm)      | 6.5         |
| Suction pad | VSCF 0800*  |
| Nipple      | NPV-N-1/4-M |