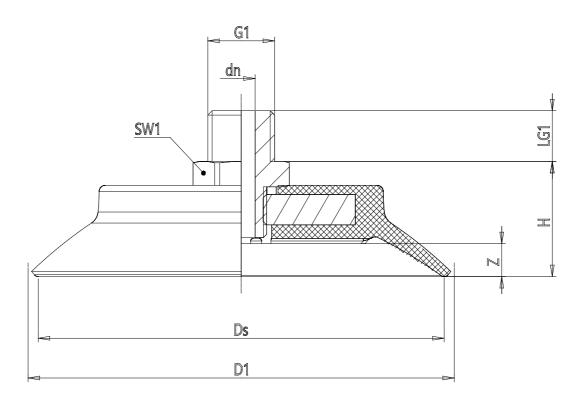

## **DIMENSIONS**

| G1          | 1/4         |
|-------------|-------------|
| D1 (mm)     | 98.1        |
| DN (mm)     | 5.1         |
| DS (mm)     | 90.0        |
| H (mm)      | 23.2        |
| LG1 (mm)    | 10.0        |
| SW1 (mm)    | 17          |
| Z (mm)      | 7.0         |
| Suction pad | VSCF 0900*  |
| Nipple      | NPV-N-1/4-M |