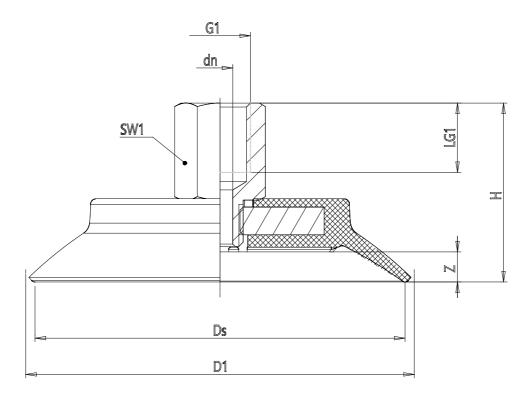

## DIMENSIONS

| G1          | 1/4         |
|-------------|-------------|
| D1 (mm)     | 98.1        |
| DN (mm)     | 5.1         |
| DS (mm)     | 90.0        |
| H (mm)      | 35.4        |
| LG1 (mm)    | 12.0        |
| SW1 (mm)    | 17          |
| Z (mm)      | 7.0         |
| Suction pad | VSCF 0900*  |
| Nipple      | NPV-N-1/4-F |