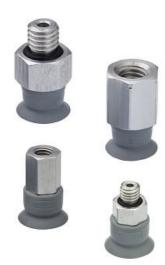

## Series VSCF round flat suction pad - Serie VSCF

Product code: VSCF-0900S-1/4M

Datasheet creation date: 10/03/2025 12:22

## TECHNICAL DATA

| Series      | VS           |
|-------------|--------------|
| Shape       | C = circular |
| Version     | F = flat     |
| Diameters   | 0900         |
| Materials   | S = Silicone |
| Thread size | G1/4         |
| Thread type | M = Maschio  |

## Series VSCF round flat suction pad - Serie VSCF

Product code: VSCF-0900S-1/4M