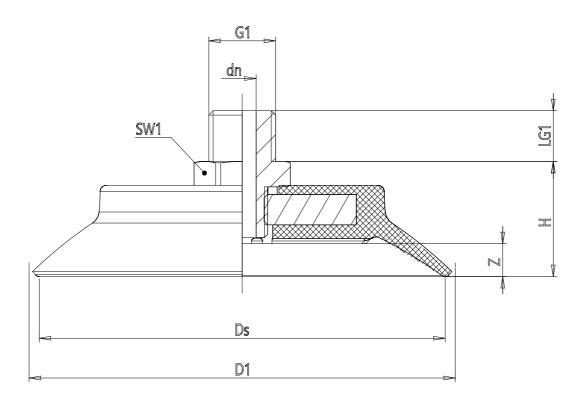

## DIMENSIONS

| G1          | 1/4         |
|-------------|-------------|
| D1 (mm)     | 98.1        |
| DN (mm)     | 5.1         |
| DS (mm)     | 90.0        |
| H (mm)      | 23.2        |
| LG1 (mm)    | 10.0        |
| SW1 (mm)    | 17          |
| Z (mm)      | 7.0         |
| Suction pad | VSCF 0900*  |
| Nipple      | NPV-N-1/4-M |