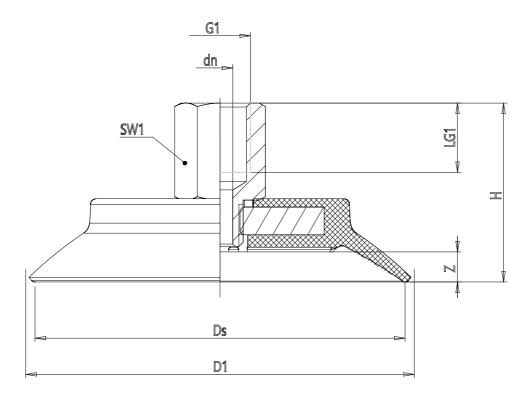

## DIMENSIONS

| G1          | 1/4         |
|-------------|-------------|
| D1 (mm)     | 108.0       |
| DN (mm)     | 5.1         |
| DS (mm)     | 100.0       |
| H (mm)      | 35.9        |
| LG1 (mm)    | 12.0        |
| SW1 (mm)    | 17          |
| Z (mm)      | 7.5         |
| Suction pad | VSCF 01000* |
| Nipple      | NPV-N-1/4-F |