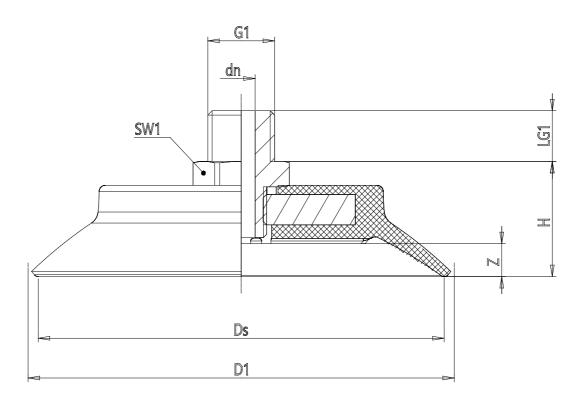

## **DIMENSIONS**

| G1          | 1/4         |
|-------------|-------------|
| D1 (mm)     | 108.0       |
| DN (mm)     | 5.1         |
| DS (mm)     | 100.0       |
| H (mm)      | 24.0        |
| LG1 (mm)    | 10.0        |
| SW1 (mm)    | 17          |
| Z (mm)      | 7.5         |
| Suction pad | VSCF 01000* |
| Nipple      | NPV-N-1/4-M |