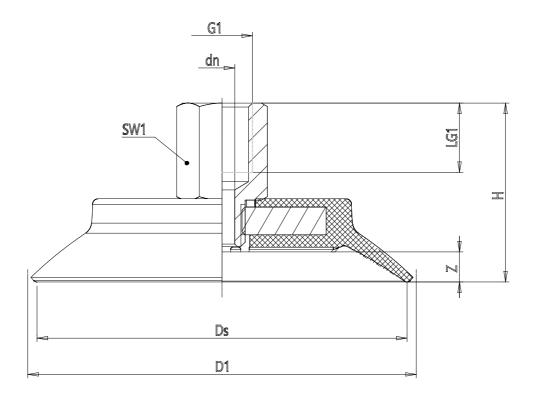

## DIMENSIONS

| G1          | 1/4         |
|-------------|-------------|
| D1 (mm)     | 108.0       |
| DN (mm)     | 5.1         |
| DS (mm)     | 100.0       |
| H (mm)      | 35.9        |
| LG1 (mm)    | 12.0        |
| SW1 (mm)    | 17          |
| Z (mm)      | 7.5         |
| Suction pad | VSCF 01000* |
| Nipple      | NPV-N-1/4-F |