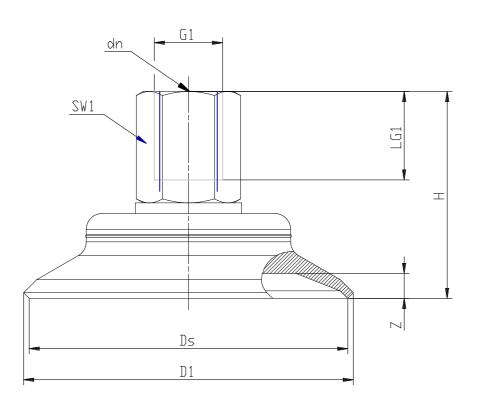

## DIMENSIONS

| D1 (mm)     | 97.8        |
|-------------|-------------|
| DN (mm)     | 5.5         |
| DS (mm)     | 95.0        |
| H (mm)      | 41.5        |
| LG1 (mm)    | 11.0        |
| SW1 (mm)    | 17          |
| Z (mm)      | 5.0         |
| Suction pad | VTCF-0950*  |
| Nipple      | NPV-N-1/4-F |