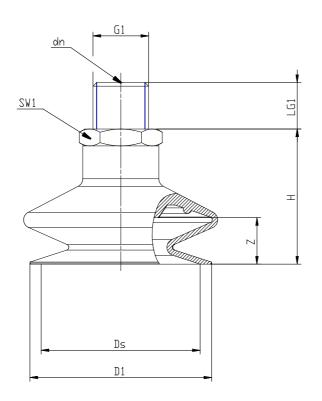

## DIMENSIONS

| D1 (mm)     | 4.3        |
|-------------|------------|
| DN (mm)     | 1.0        |
| DS (mm)     | 4.0        |
| G1          | МЗМ        |
| H (mm)      | 7.5        |
| LG1 (mm)    | 3.0        |
| SW1 (mm)    | 5          |
| Z (mm)      | 1.5        |
| Suction pad | VTCL-040*  |
| Nipple      | NPS-B-M3-M |