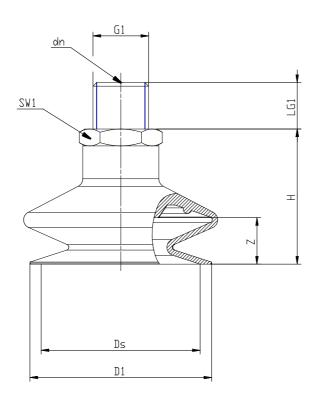

## DIMENSIONS

| D1 (mm)     | 4.3        |
|-------------|------------|
| DN (mm)     | 1.0        |
| DS (mm)     | 4.0        |
| G1          | M3M        |
| H (mm)      | 7.5        |
| LG1 (mm)    | 3.0        |
| SW1 (mm)    | 5          |
| Z (mm)      | 1.5        |
| Suction pad | VTCL-040*  |
| Nipple      | NPS-B-M3-M |