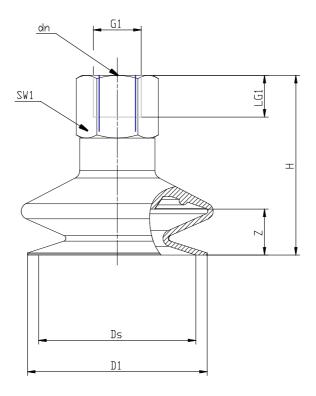

## DIMENSIONS

| D1 (mm)     | 6.5        |
|-------------|------------|
| DN (mm)     | 2.0        |
| DS (mm)     | 5.8        |
| G1          | M5F        |
| H (mm)      | 19.0       |
| LG1 (mm)    | 5.5        |
| SW1 (mm)    | 8          |
| Z (mm)      | 2.0        |
| Suction pad | VTCL-060*  |
| Nipple      | NPS-C-M5-F |