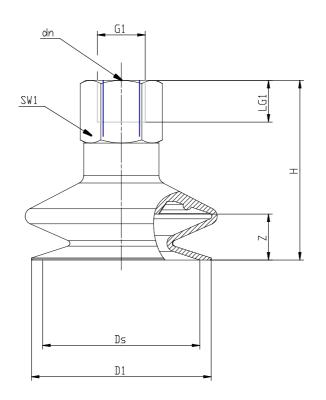

## DIMENSIONS

| D1 (mm)     | 11.0        |
|-------------|-------------|
| DN (mm)     | 3.5         |
| DS (mm)     | 10.4        |
| G1          | G1/8 F      |
| H (mm)      | 28.0        |
| LG1 (mm)    | 8.5         |
| SW1 (mm)    | 14          |
| Z (mm)      | 4.0         |
| Suction pad | VTCL-110*   |
| Nipple      | NPV-R-1/8-F |