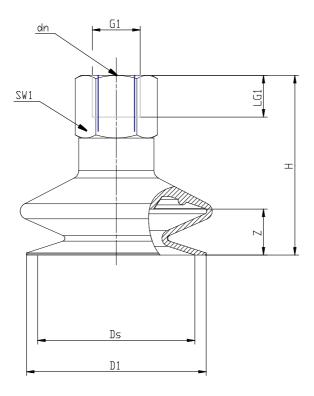

## **DIMENSIONS**

| D1 (mm)     | 11.0        |
|-------------|-------------|
| DN (mm)     | 3.5         |
| DS (mm)     | 10.4        |
| G1          | G1/8 F      |
| H (mm)      | 28.0        |
| LG1 (mm)    | 8.5         |
| SW1 (mm)    | 14          |
| Z (mm)      | 4.0         |
| Suction pad | VTCL-110*   |
| Nipple      | NPV-R-1/8-F |