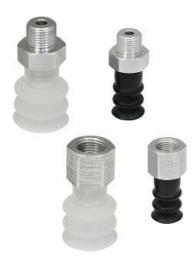

## Series VTCL bellows suction pads - Series VTCL (1,5 folds)

Product code: VTCL-140N-1/8F

Datasheet creation date: 10/03/2025 12:22

Check the most updated document online 3 click here

## Series VTCL bellows suction pads - Series VTCL (1,5 folds)

Product code: VTCL-140N-1/8F