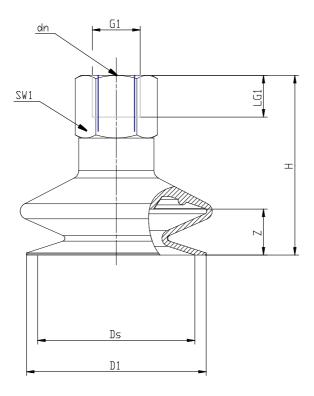

## **DIMENSIONS**

| D1 (mm)     | 13.0        |
|-------------|-------------|
| DN (mm)     | 3.5         |
| DS (mm)     | 12.5        |
| G1          | G1/8 F      |
| H (mm)      | 28.0        |
| LG1 (mm)    | 8.5         |
| SW1 (mm)    | 14          |
| Z (mm)      | 5.0         |
| Suction pad | VTCL-140*   |
| Nipple      | NPV-R-1/8-F |