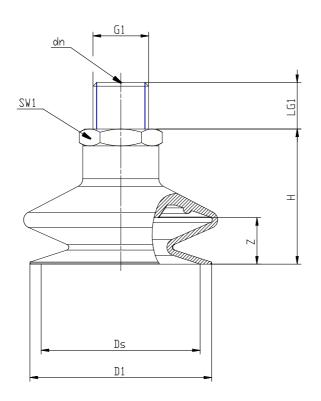

## DIMENSIONS

| D1 (mm)     | 13.0        |
|-------------|-------------|
| DN (mm)     | 3.5         |
| DS (mm)     | 12.5        |
| G1          | G1/8 M      |
| H (mm)      | 22.0        |
| LG1 (mm)    | 7.5         |
| SW1 (mm)    | 14          |
| Z (mm)      | 5.0         |
| Suction pad | VTCL-140*   |
| Nipple      | NPV-R-1/8-M |