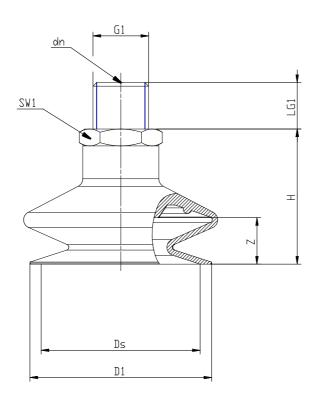

## DIMENSIONS

| D1 (mm)     | 13.0       |
|-------------|------------|
| DN (mm)     | 2.5        |
| DS (mm)     | 12.5       |
| G1          | M5M        |
| H (mm)      | 21.0       |
| LG1 (mm)    | 4.5        |
| SW1 (mm)    | 7          |
| Z (mm)      | 5.0        |
| Suction pad | VTCL-140*  |
| Nipple      | NPV-D-M5-M |