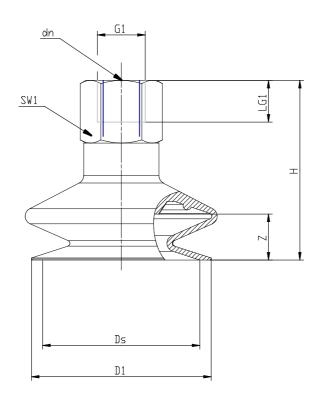

## DIMENSIONS

| D1 (mm)     | 16.5        |
|-------------|-------------|
| DN (mm)     | 3.5         |
| DS (mm)     | 15.6        |
| G1          | G1/8 F      |
| H (mm)      | 31.0        |
| LG1 (mm)    | 8.5         |
| SW1 (mm)    | 14          |
| Z (mm)      | 6.0         |
| Suction pad | VTCL-160*   |
| Nipple      | NPV-R-1/8-F |