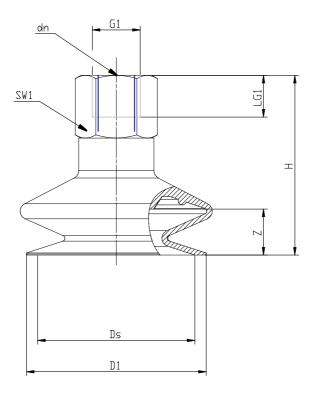

## **DIMENSIONS**

| D1 (mm)     | 16.5        |
|-------------|-------------|
| DN (mm)     | 3.5         |
| DS (mm)     | 15.6        |
| G1          | G1/8 F      |
| H (mm)      | 31.0        |
| LG1 (mm)    | 8.5         |
| SW1 (mm)    | 14          |
| Z (mm)      | 6.0         |
| Suction pad | VTCL-160*   |
| Nipple      | NPV-R-1/8-F |