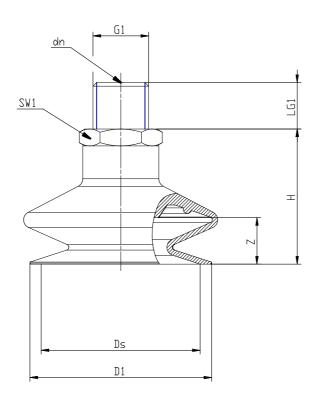

## DIMENSIONS

| D1 (mm)     | 16.5        |
|-------------|-------------|
| DN (mm)     | 3.5         |
| DS (mm)     | 15.6        |
| G1          | G1/8 M      |
| H (mm)      | 25.0        |
| LG1 (mm)    | 7.5         |
| SW1 (mm)    | 14          |
| Z (mm)      | 6.0         |
| Suction pad | VTCL-160*   |
| Nipple      | NPV-R-1/8-M |