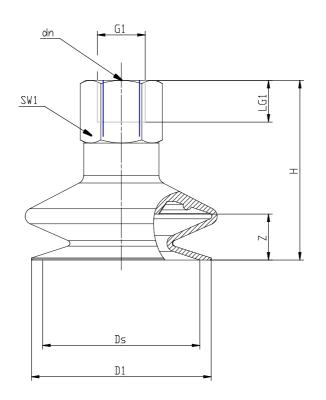

## DIMENSIONS

| D1 (mm)     | 18.3        |
|-------------|-------------|
| DN (mm)     | 3.5         |
| DS (mm)     | 18.1        |
| G1          | G1/8 F      |
| H (mm)      | 27.5        |
| LG1 (mm)    | 8.5         |
| SW1 (mm)    | 14          |
| Z (mm)      | 5.0         |
| Suction pad | VTCL-200*   |
| Nipple      | NPV-R-1/8-F |