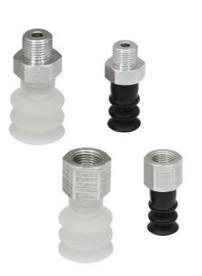

## Series VTCL bellows suction pads - Series VTCL (1,5 folds)

Product code: VTCL-200N-1/8F

Datasheet creation date: 10/03/2025 12:22

Check the most updated document online 🖄 <u>click here</u>

## Series VTCL bellows suction pads - Series VTCL (1,5 folds) Product code: VTCL-200N-1/8F