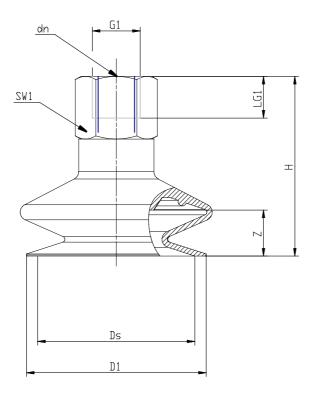

## **DIMENSIONS**

| D1 (mm)     | 18.3        |
|-------------|-------------|
| DN (mm)     | 3.5         |
| DS (mm)     | 18.1        |
| G1          | G1/8 F      |
| H (mm)      | 27.5        |
| LG1 (mm)    | 8.5         |
| SW1 (mm)    | 14          |
| Z (mm)      | 5.0         |
| Suction pad | VTCL-200*   |
| Nipple      | NPV-R-1/8-F |