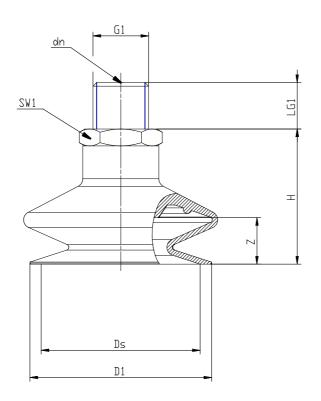

## DIMENSIONS

| D1 (mm)     | 18.3        |
|-------------|-------------|
| DN (mm)     | 3.5         |
| DS (mm)     | 18.1        |
| G1          | G1/8 M      |
| H (mm)      | 21.5        |
| LG1 (mm)    | 7.5         |
| SW1 (mm)    | 14          |
| Z (mm)      | 5.0         |
| Suction pad | VTCL-200*   |
| Nipple      | NPV-R-1/8-M |