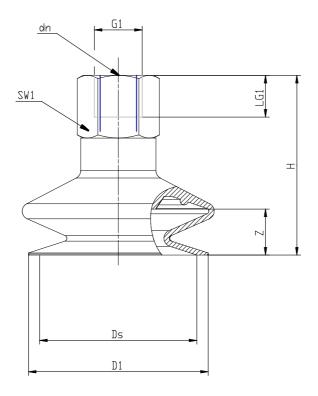

## DIMENSIONS

| D1 (mm)     | 33.0        |
|-------------|-------------|
| DN (mm)     | 4.4         |
| DS (mm)     | 30.0        |
| G1          | G1/4 F      |
| H (mm)      | 42.0        |
| LG1 (mm)    | 12.0        |
| SW1 (mm)    | 17          |
| Z (mm)      | 12.0        |
| Suction pad | VTCL-330*   |
| Nipple      | NPV-S-1/4-F |