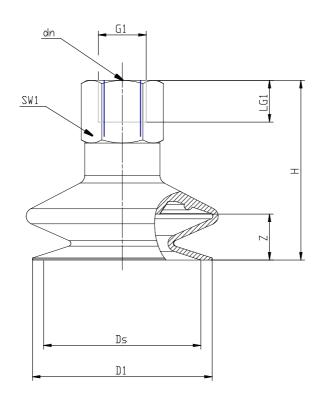

## DIMENSIONS

| D1 (mm)     | 43.0        |
|-------------|-------------|
| DN (mm)     | 4.4         |
| DS (mm)     | 38.0        |
| G1          | G1/4 F      |
| H (mm)      | 43.0        |
| LG1 (mm)    | 12.0        |
| SW1 (mm)    | 17          |
| Z (mm)      | 10.0        |
| Suction pad | VTCL-430*   |
| Nipple      | NPV-S-1/4-F |