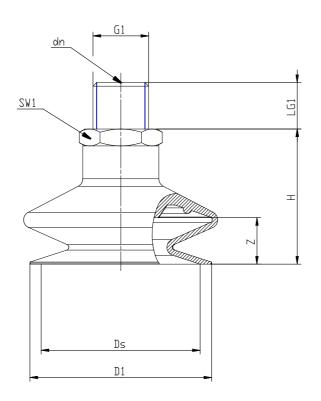

## DIMENSIONS

| D1 (mm)     | 43.0        |
|-------------|-------------|
| DN (mm)     | 4.4         |
| DS (mm)     | 38.0        |
| G1          | G1/4 M      |
| H (mm)      | 32.0        |
| LG1 (mm)    | 11.0        |
| SW1 (mm)    | 17          |
| Z (mm)      | 10.0        |
| Suction pad | VTCL-430*   |
| Nipple      | NPV-S-1/4-M |