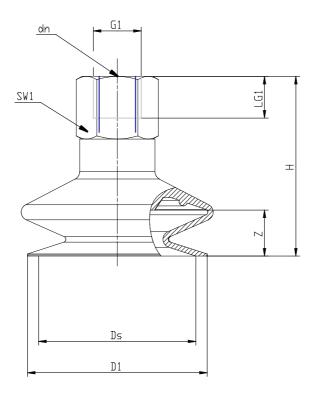

## DIMENSIONS

| D1 (mm)     | 53.0        |
|-------------|-------------|
| DN (mm)     | 4.4         |
| DS (mm)     | 50.0        |
| G1          | G1/4 F      |
| H (mm)      | 49.0        |
| LG1 (mm)    | 12.0        |
| SW1 (mm)    | 17          |
| Z (mm)      | 15.0        |
| Suction pad | VTCL-530*   |
| Nipple      | NPV-S-1/4-F |