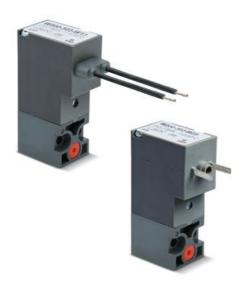

## Direct operated solenoid valves - Series W

Product code: W000-301-W23

Datasheet creation date: 10/03/2025 11:43

Check the most updated document online 3 click here







## TECHNICAL DATA

| Series                     | W                                                      |
|----------------------------|--------------------------------------------------------|
| Body execution             | 0 = interface                                          |
| Number of seats            | 00 = ISO 15218 interface                               |
| Number of ways - Functions | 3 = 3/2 way - NC                                       |
| Valve connections          | 0 = ISO 15218 interface                                |
| Orifice diameter           | 1 = Ø 0.8 mm                                           |
| Materials                  | W = PBT body - NBR - FKM - PU seals                    |
| Electrical connection      | 2 = 12 V DC - 2 W (1 W only for NC - Ø 0.8 m