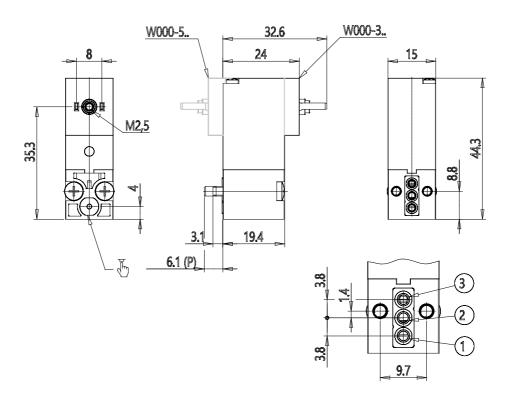

## DIMENSIONS

| Series                     | W                               |
|----------------------------|---------------------------------|
| Body execution             | 0 = interface                   |
| Number of seats            | 00 = ISO 15218 interface        |
| Number of ways - Functions | 3 = 3/2 way - NC                |
| Valve connections          | 0 = ISO 15218 interface         |
| Orifice diameter           | 1 = Ø 0.8 mm                    |
| Materials                  | W = PBT body - NBR - FKM - PU   |
|                            | seals                           |
| Electrical connection      | 2 = 12 V DC - 2 W (1 W only for |
|                            | NC - Ø 0.8 mm version)          |
| Voltage - Absorbed power   | 3 = 24 V DC - 1 W               |
| Fixing                     | = fixing screws for metal       |
| Options                    | = Standard                      |