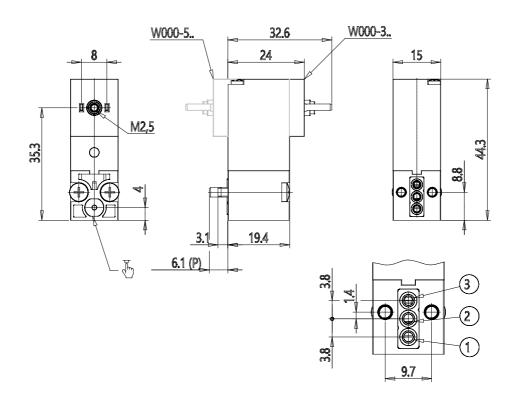

## DIMENSIONS

| Series                     | W                               |
|----------------------------|---------------------------------|
| Body execution             | 0 = interface                   |
| Number of seats            | 00 = ISO 15218 interface        |
| Number of ways - Functions | 3 = 3/2 way - NC                |
| Valve connections          | 0 = ISO 15218 interface         |
| Orifice diameter           | 3 = Ø 1.5 mm                    |
| Materials                  | F = PBT body - FKM seals        |
| Electrical connection      | 2 = 12 V DC - 2 W (1 W only for |
|                            | NC - Ø 0.8 mm version)          |
| Voltage - Absorbed power   | 3 = 24 V DC - 2 W               |
| Fixing                     | = fixing screws for metal       |
| Options                    | = Standard                      |