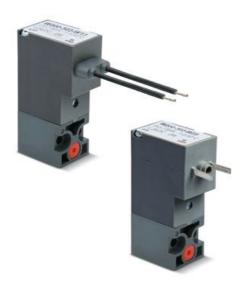

## Direct operated solenoid valves - Series W

Product code: W000-303-W12

Datasheet creation date: 10/03/2025 11:43

Check the most updated document online 3 click here

## Direct operated solenoid valves - Series W

Product code: W000-303-W12