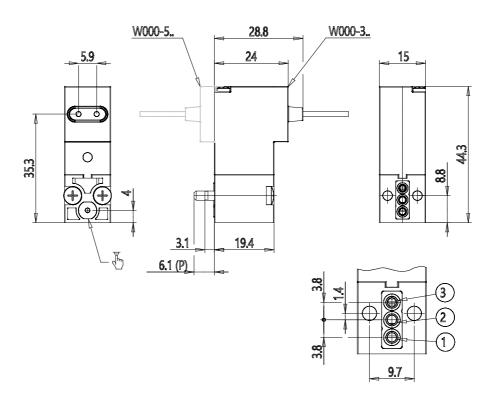

## **DIMENSIONS**

| W                             |
|-------------------------------|
| 0 = interface                 |
| 00 = ISO 15218 interface      |
| 3 = 3/2 way - NC              |
| 0 = ISO 15218 interface       |
| 3 = Ø 1.5 mm                  |
| W = PBT body - NBR - FKM - PU |
| seals                         |
| 1 = cables 300 mm             |
| 2 = 12 V DC - 2 W             |
| = fixing screws for metal     |
| = Standard                    |
|                               |