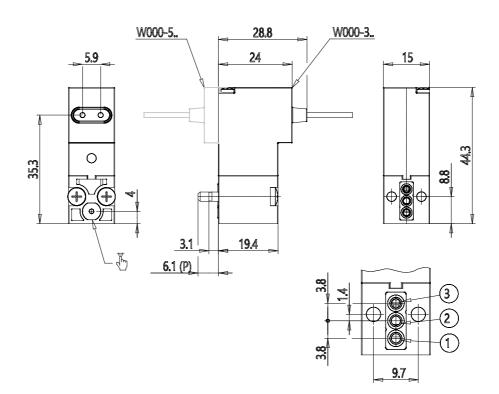

## DIMENSIONS

| Series                     | W                             |
|----------------------------|-------------------------------|
| Body execution             | 0 = interface                 |
| Number of seats            | 00 = ISO 15218 interface      |
| Number of ways - Functions | 3 = 3/2 way - NC              |
| Valve connections          | 0 = ISO 15218 interface       |
| Orifice diameter           | 3 = Ø 1.5 mm                  |
| Materials                  | W = PBT body - NBR - FKM - PU |
|                            | seals                         |
| Electrical connection      | 1 = cables 300 mm             |
| Voltage - Absorbed power   | 3 = 24 V DC - 2 W             |
| Fixing                     | = fixing screws for metal     |
| Options                    | = Standard                    |