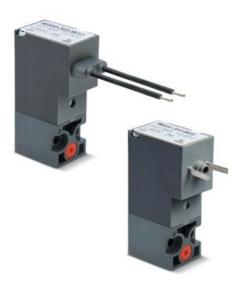

## Direct operated solenoid valves - Series W

Product code: W000-303-W13

Datasheet creation date: 10/03/2025 11:43

Check the most updated document online 🖄 <u>click here</u>

## Direct operated solenoid valves - Series W

Product code: W000-303-W13