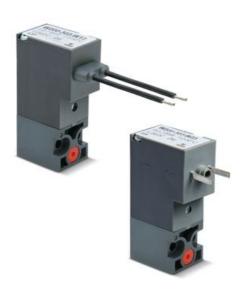

## Direct operated solenoid valves - Series W

Product code: W000-303-W13P

Datasheet creation date: 10/03/2025 11:43

Check the most updated document online 3 click here

## Direct operated solenoid valves - Series W

Product code: W000-303-W13P