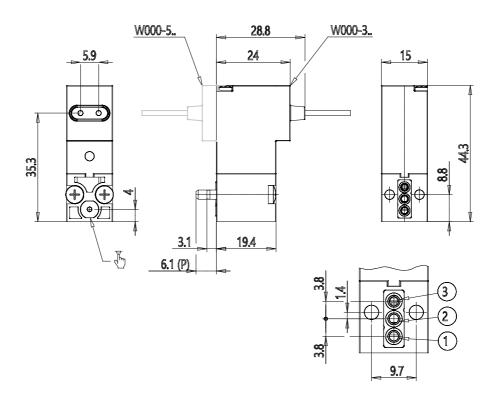

## **DIMENSIONS**

| Series                     | W                             |
|----------------------------|-------------------------------|
| Body execution             | 0 = interface                 |
| Number of seats            | 00 = ISO 15218 interface      |
| Number of ways - Functions | 3 = 3/2 way - NC              |
| Valve connections          | 0 = ISO 15218 interface       |
| Orifice diameter           | 3 = Ø 1.5 mm                  |
| Materials                  | W = PBT body - NBR - FKM - PU |
|                            | seals                         |
| Electrical connection      | 1 = cables 300 mm             |
| Voltage - Absorbed power   | 3 = 24 V DC - 2 W             |
| Fixing                     | P = fixing screws for plastic |
| Options                    | = Standard                    |