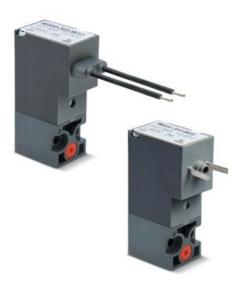

## Direct operated solenoid valves - Series W

Product code: W000-303-W23

Datasheet creation date: 10/03/2025 11:43

Check the most updated document online 🖄 <u>click here</u>

## Direct operated solenoid valves - Series W

Product code: W000-303-W23