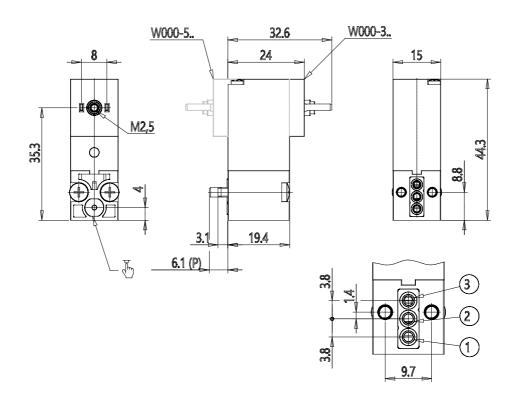

## DIMENSIONS

| Series                     | W                               |
|----------------------------|---------------------------------|
| Body execution             | 0 = interface                   |
| Number of seats            | 00 = ISO 15218 interface        |
| Number of ways - Functions | 3 = 3/2 way - NC                |
| Valve connections          | 0 = ISO 15218 interface         |
| Orifice diameter           | 3 = Ø 1.5 mm                    |
| Materials                  | W = PBT body - NBR - FKM - PU   |
|                            | seals                           |
| Electrical connection      | 2 = 12 V DC - 2 W (1 W only for |
|                            | NC - Ø 0.8 mm version)          |
| Voltage - Absorbed power   | 3 = 24 V DC - 2 W               |
| Fixing                     | = fixing screws for metal       |
| Options                    | = Standard                      |